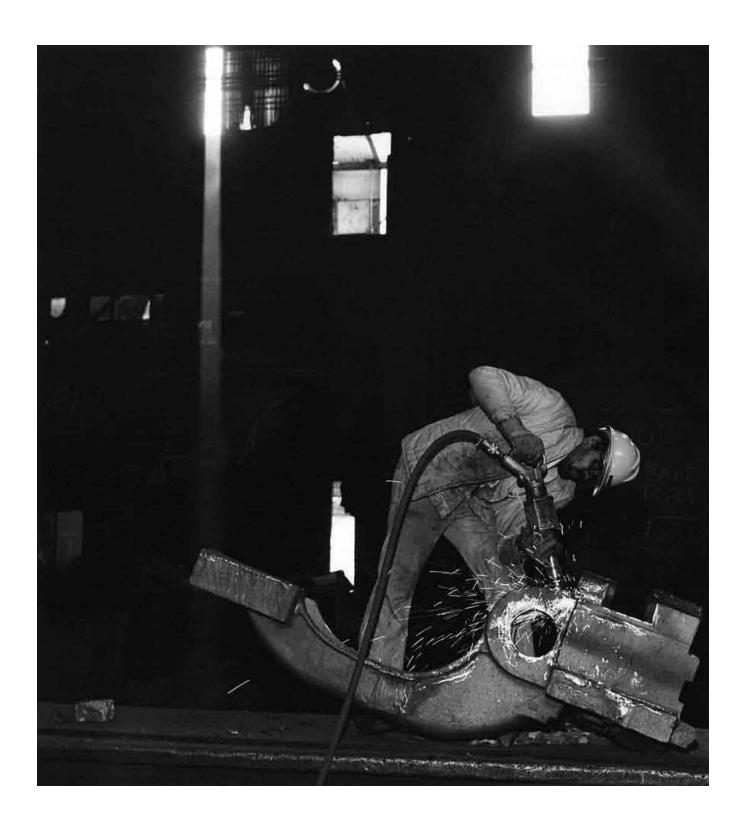

Working People series 1976-1987, Photographs by Milton Rogovin © 1952-2002 (page 11) The Rogovin Collection grants permission to reproduce these photographs for non-commercial purposes only.

Working People series 1976-1987, Photographs by Milton Rogovin © 1952-2002 (page 12) The Rogovin Collection grants permission to reproduce these photographs for non-commercial purposes only.